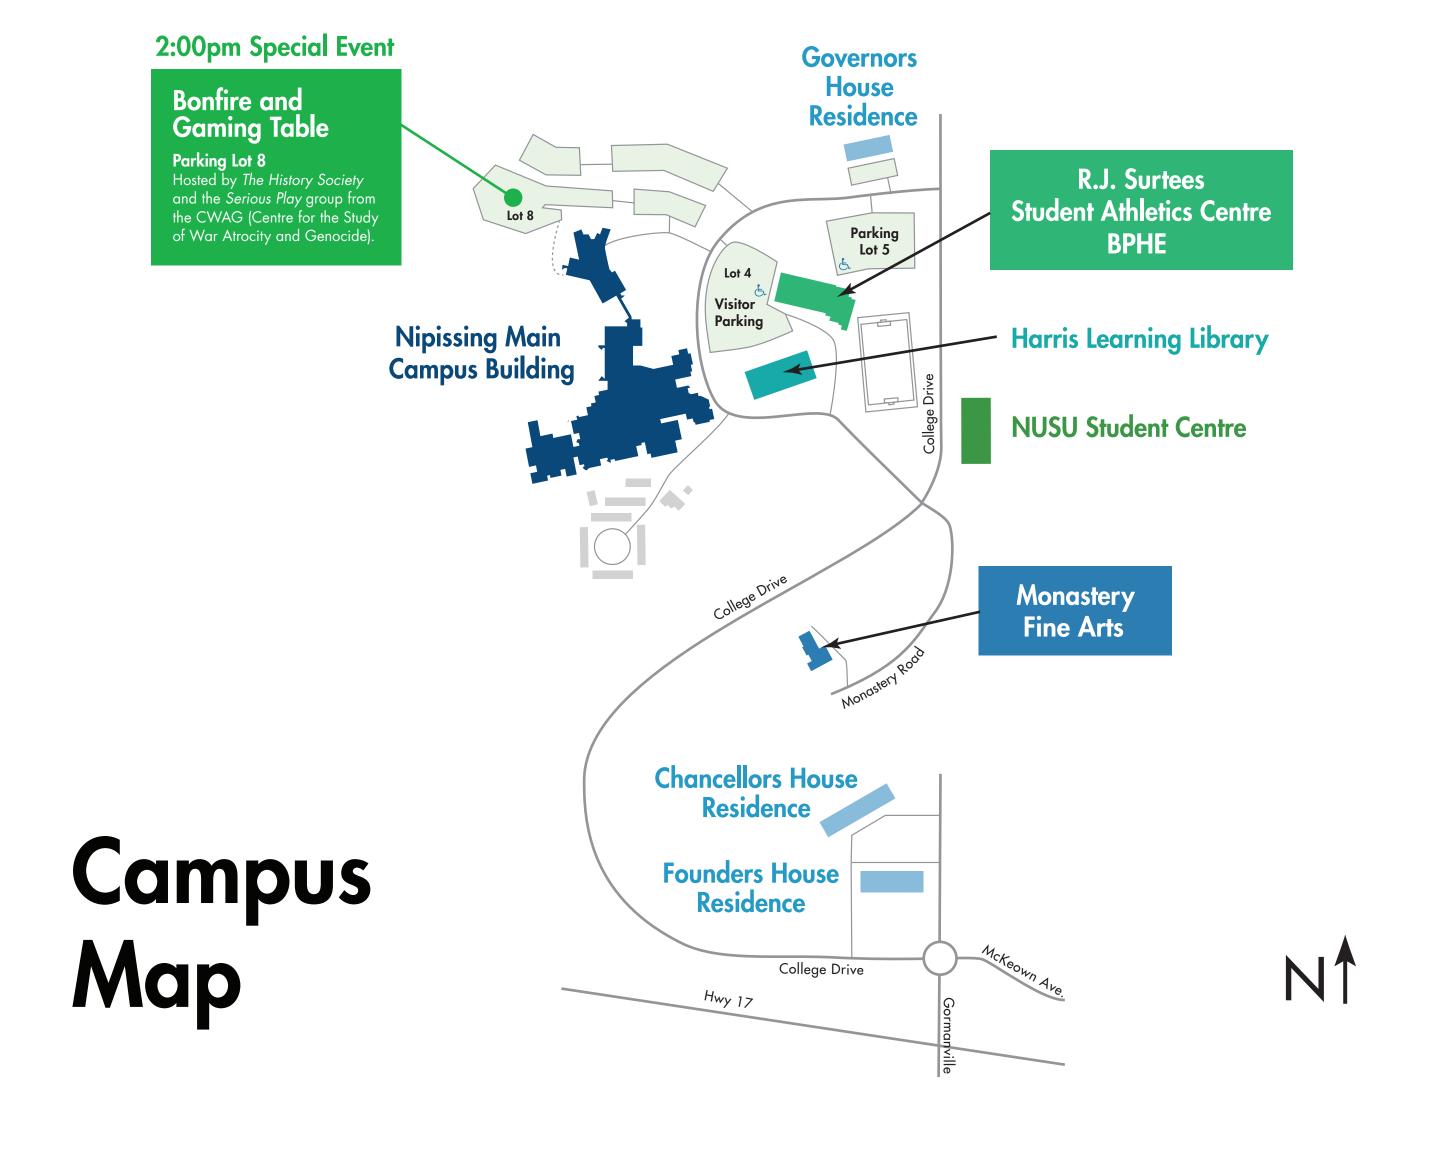

## Helpful Hint: Find your WING first.

Once you get there **THEN** find your floor.

**V** Defibrillator

\$ ATM

Cafeteria

Coffee
Lounge Area

- **Mashrooms**
- Barrier Free Washroom
- Gender Neutral Washroom locations:
  - A-Wing, 3rd Floor
  - Harris Learning Library, 3rd Floor
  - R.J. Surtees Student Athletics Centre
  - Monastery Hall, all public washrooms
- Change Table locations:
  - A-wing, 1st Floor, Women's washroom
  - H-wing, 1st Floor, Women's washroom
  - A-wing, 2nd Floor, Men's and Women's washrooms
  - B-wing, 2nd Floor (by the Security Office), Men's and Women's washrooms
  - F-wing, 2nd Floor, Men's and Women's washrooms
  - R-wing, 2nd Floor, Men's washroom
  - F-wing, 3rd Floor, Men's and Women's washrooms
  - H-wing, 3rd Floor, Men's washroom
  - R-wing, 3rd Floor, Women's washroom
    Harris Learning Library, 3rd Floor, Gender Neutral washroom

## Helpful Hint: Find your WING first. Once you get there THEN find your floor.