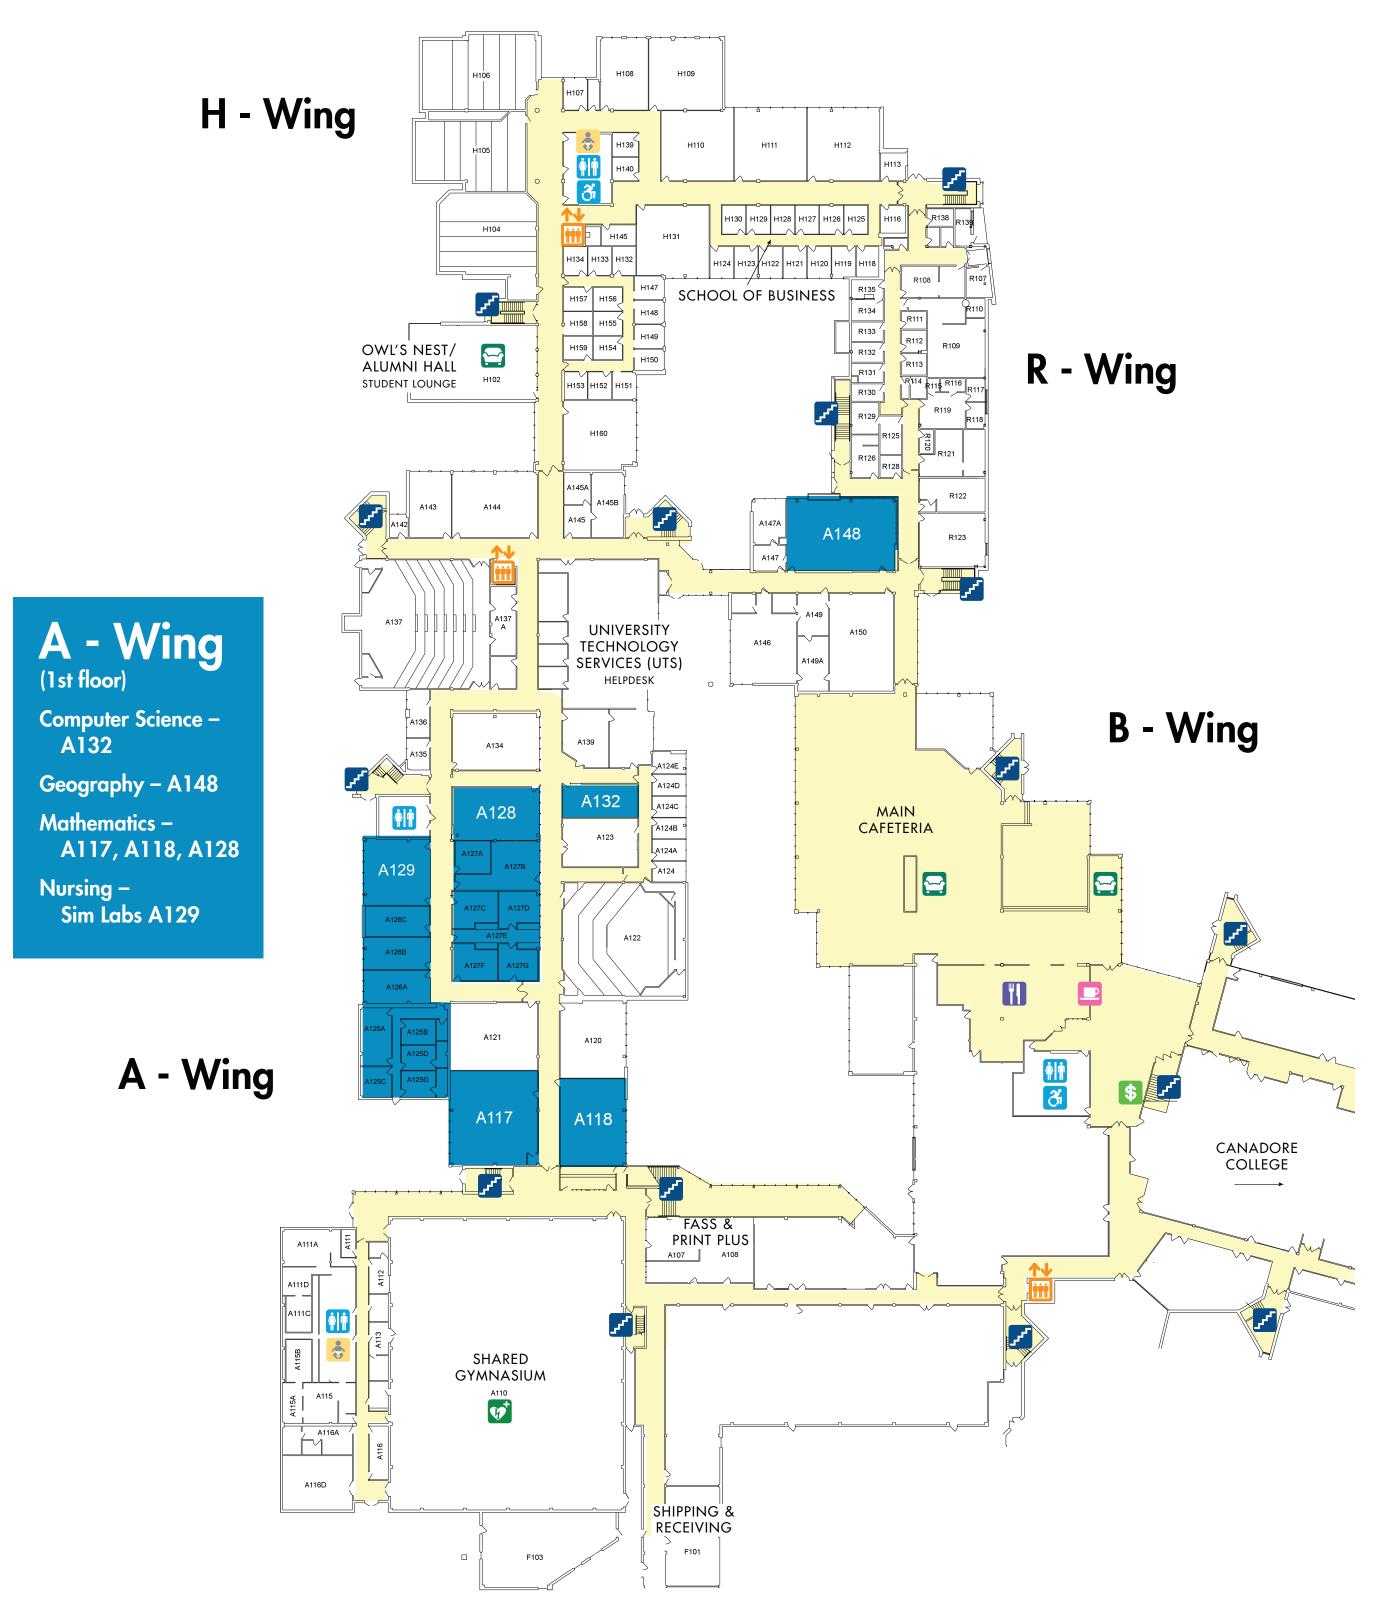

## Helpful Hint: Find your WING first.

Once you get there **THEN** find your floor.

**V** Defibrillator

\$ ATM

Cafeteria

Coffee
Lounge Area

- **Mashrooms**
- Barrier Free Washroom
- Gender Neutral Washroom locations:
  - A-Wing, 3rd Floor
  - Harris Learning Library, 3rd Floor
  - R.J. Surtees Student Athletics Centre
  - Monastery Hall, all public washrooms
- Change Table locations:
  - A-wing, 1st Floor, Women's washroom
  - H-wing, 1st Floor, Women's washroom
  - A-wing, 2nd Floor, Men's and Women's washrooms
  - B-wing, 2nd Floor (by the Security Office), Men's and Women's washrooms
  - F-wing, 2nd Floor, Men's and Women's washrooms
  - R-wing, 2nd Floor, Men's washroom
  - F-wing, 3rd Floor, Men's and Women's washrooms
  - H-wing, 3rd Floor, Men's washroom
  - R-wing, 3rd Floor, Women's washroom
    Harris Learning Library, 3rd Floor, Gender Neutral washroom

## Helpful Hint: Find your WING first. Once you get there THEN find your floor.

## First Floor