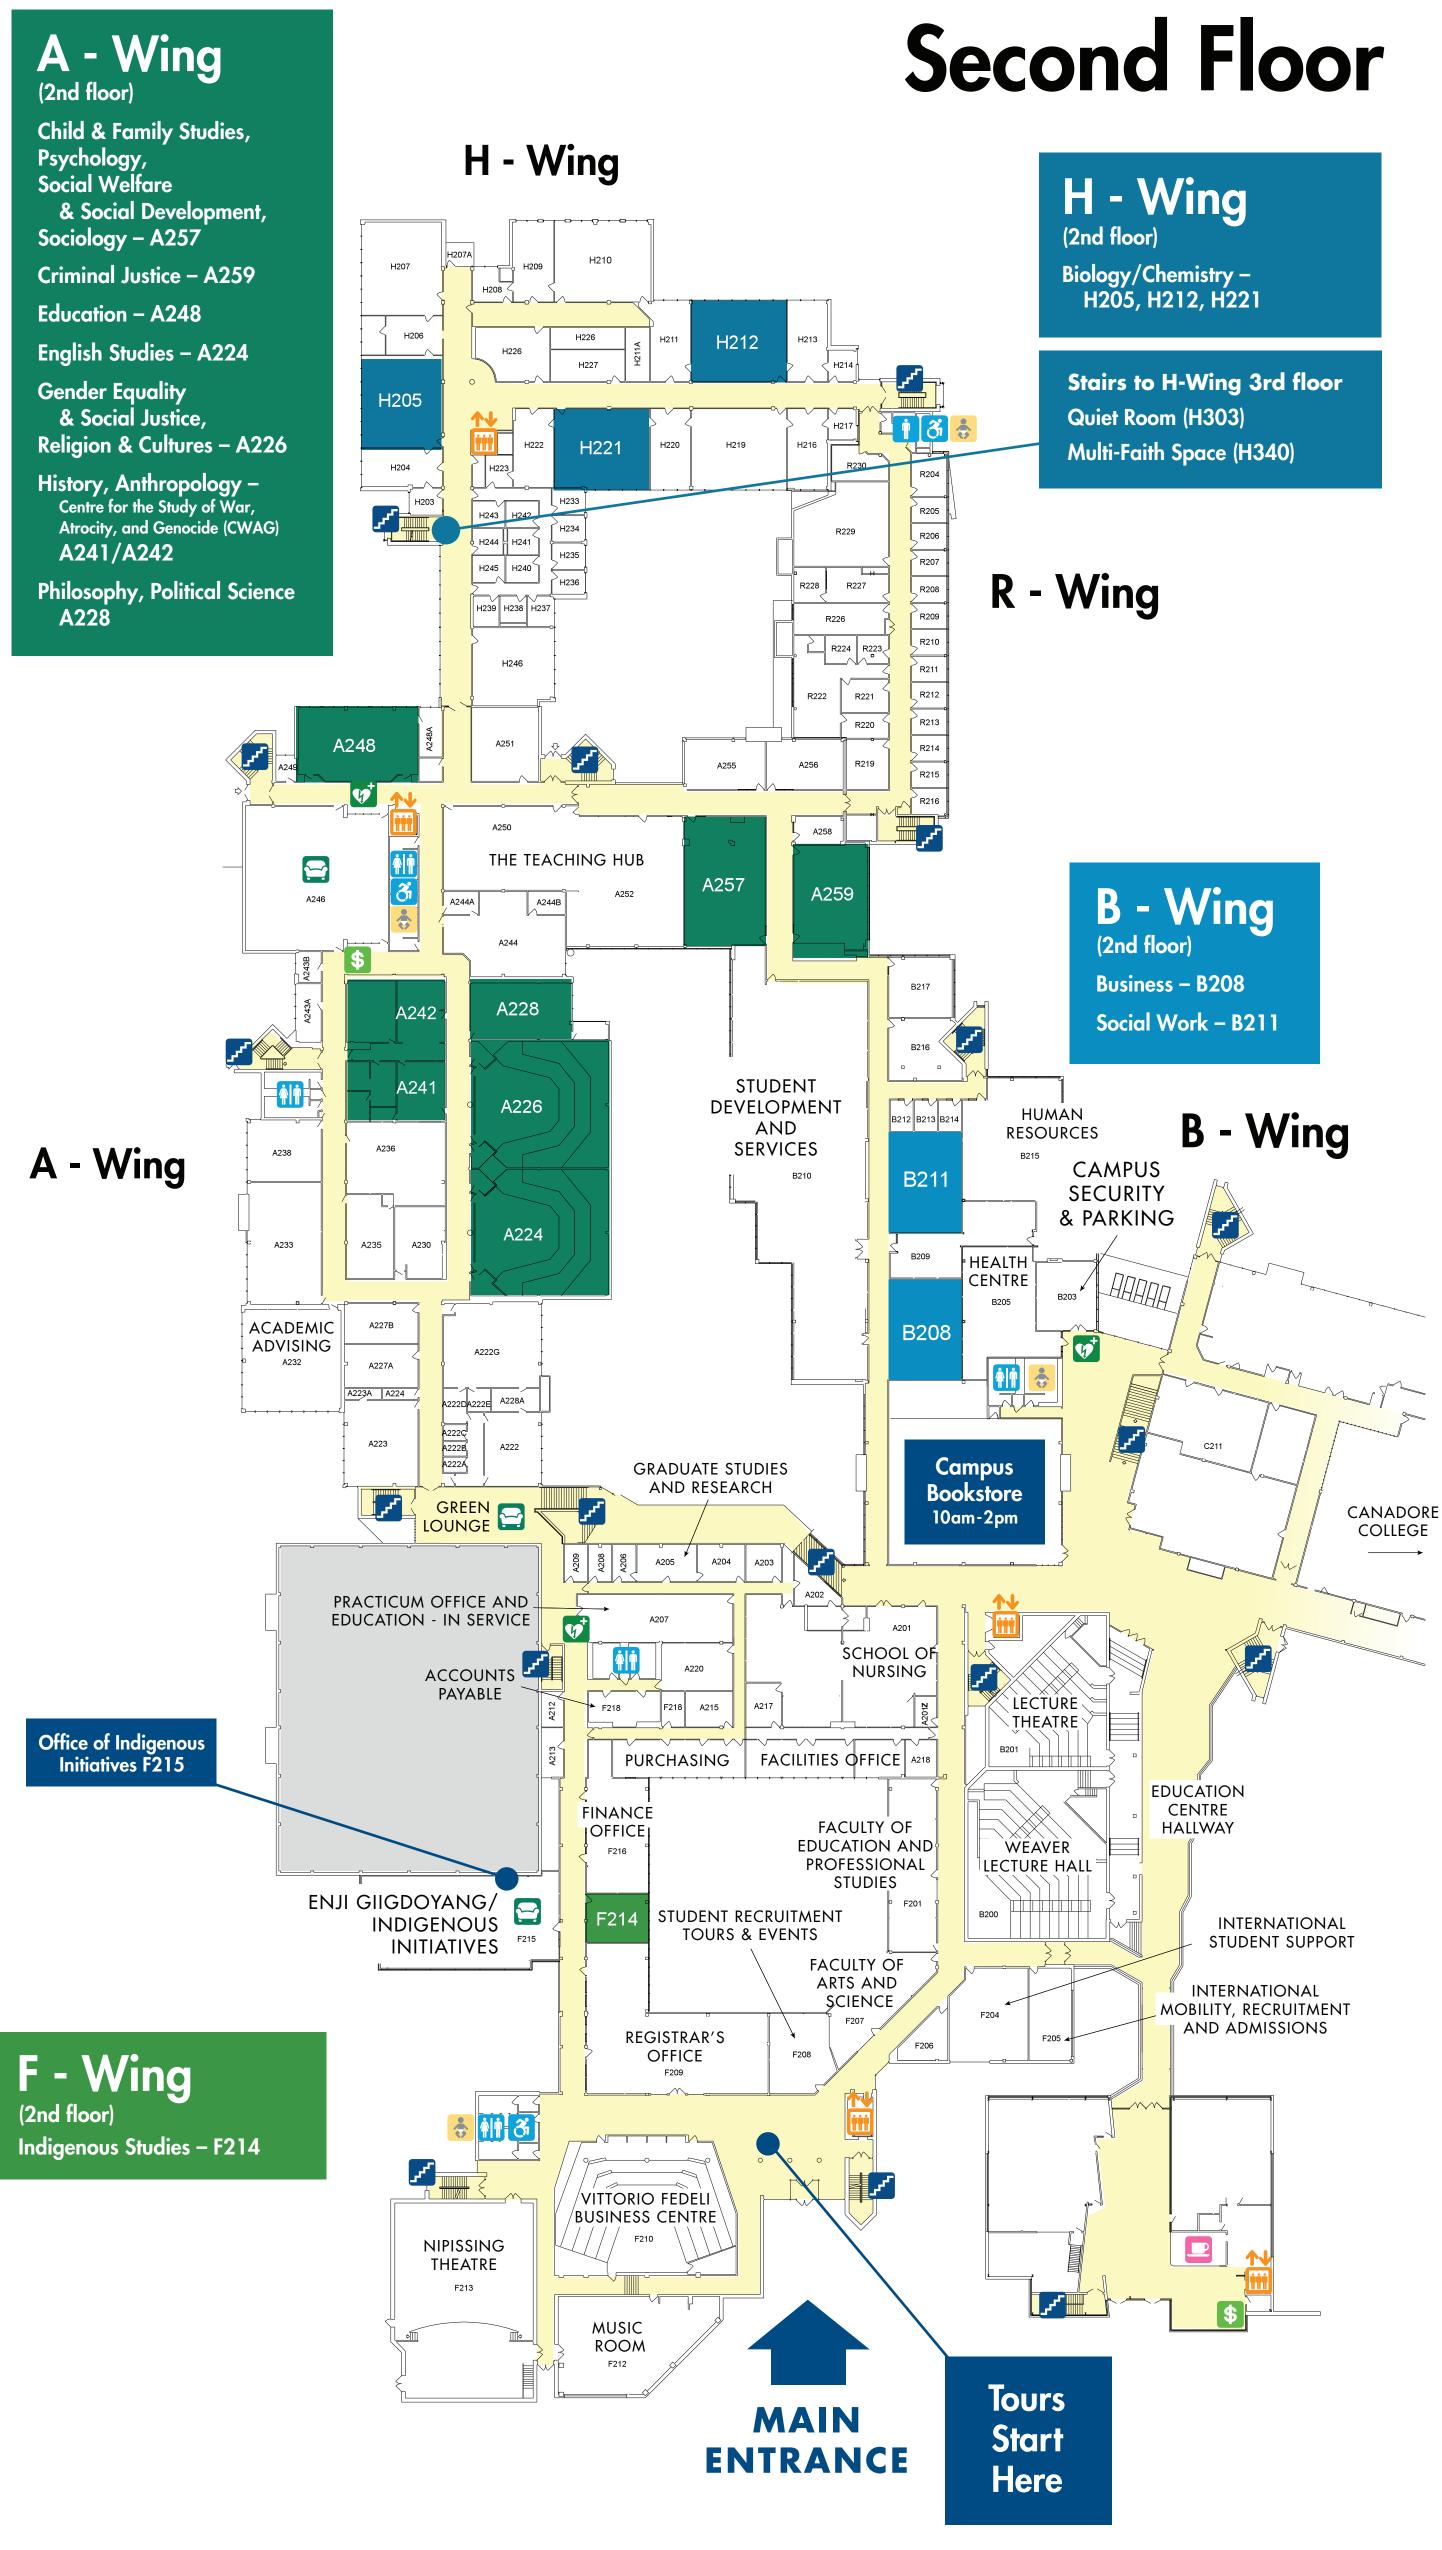

## Helpful Hint: Find your WING first.

Once you get there **THEN** find your floor.

**V** Defibrillator

\$ ATM

Cafeteria

Coffee
Lounge Area

- **Mashrooms**
- Barrier Free Washroom
- Gender Neutral Washroom locations:
  - A-Wing, 3rd Floor
  - Harris Learning Library, 3rd Floor
  - R.J. Surtees Student Athletics Centre
  - Monastery Hall, all public washrooms
- Change Table locations:
  - A-wing, 1st Floor, Women's washroom
  - H-wing, 1st Floor, Women's washroom
  - A-wing, 2nd Floor, Men's and Women's washrooms
  - B-wing, 2nd Floor (by the Security Office), Men's and Women's washrooms
  - F-wing, 2nd Floor, Men's and Women's washrooms
  - R-wing, 2nd Floor, Men's washroom
  - F-wing, 3rd Floor, Men's and Women's washrooms
  - H-wing, 3rd Floor, Men's washroom
  - R-wing, 3rd Floor, Women's washroom
    Harris Learning Library, 3rd Floor, Gender Neutral washroom

## Helpful Hint: Find your WING first. Once you get there THEN find your floor.

## First Floor