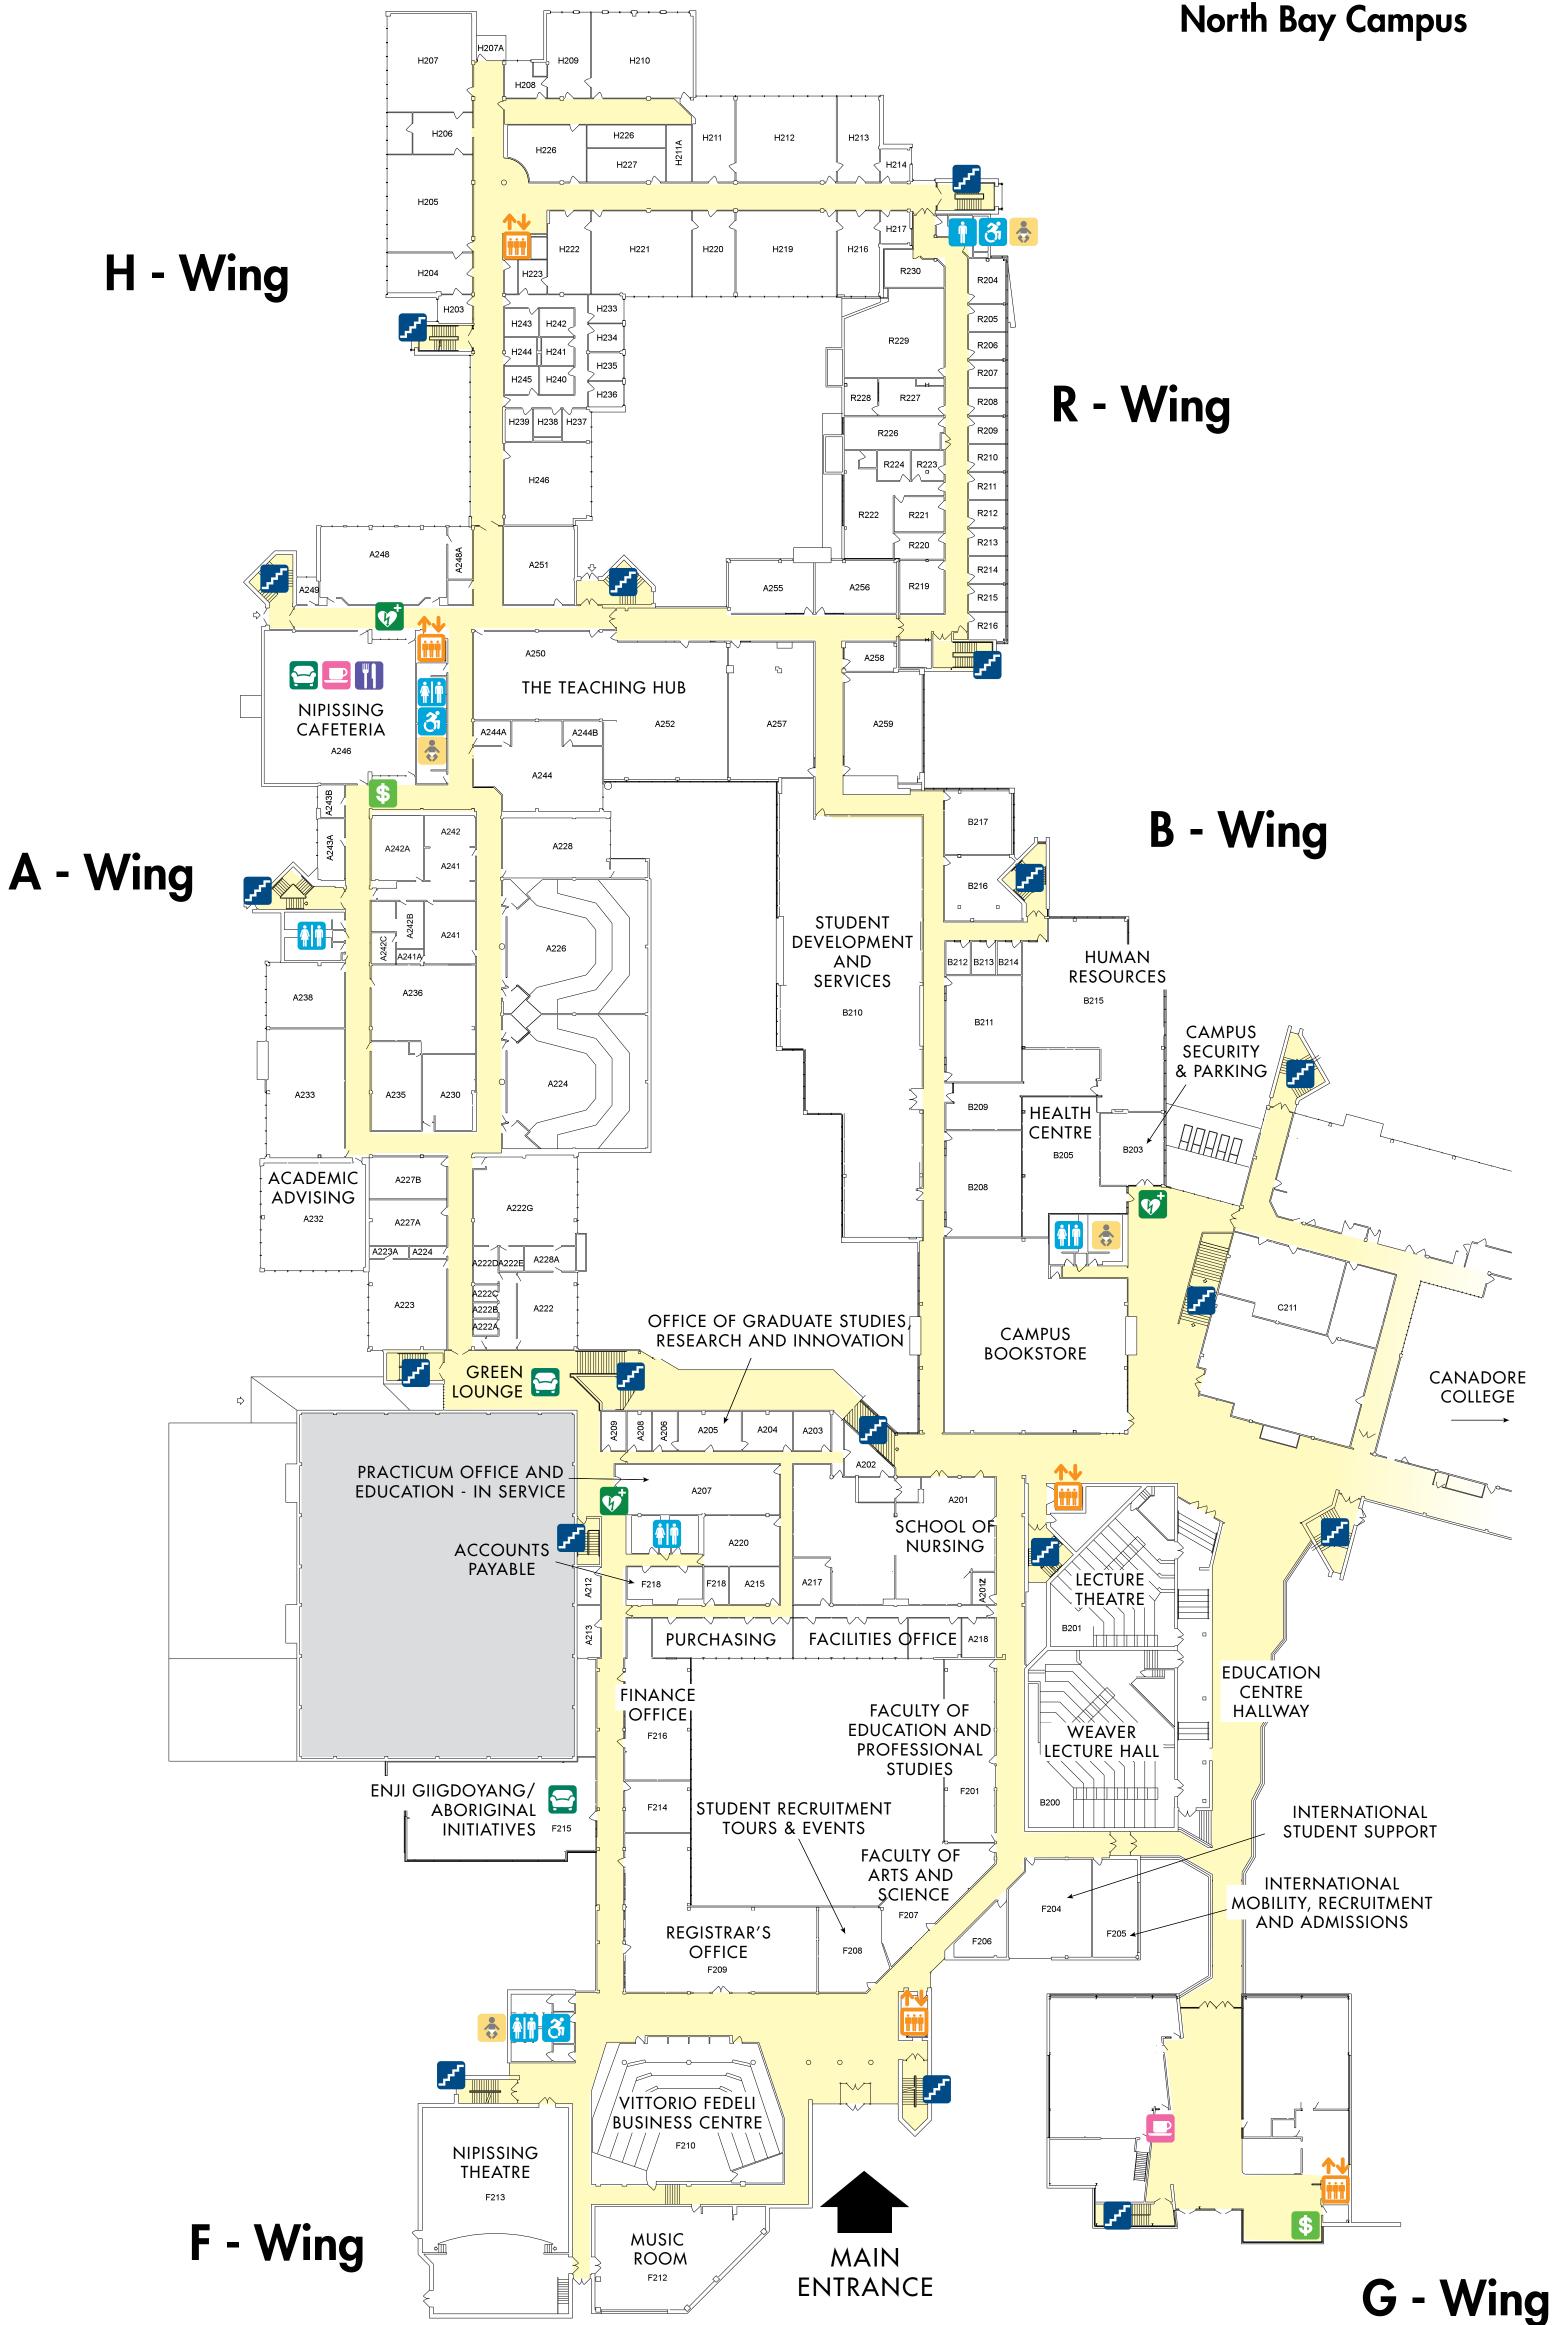

## Second Floor

- Cafeteria Coffee
- Lounge Area
- **Washrooms**
- **3** Barrier Free Washroom
- 冐 Gender Neutral Washroom locations:
  - A-Wing, 3rd Floor
  - Harris Learning Library, 3rd Floor
  - R.J. Surtees Student Athletics Centre

• Monastery Hall, all public washrooms

- change Table locations:
  - A-wing, 1st Floor, Women's washroom
  - H-wing, 1st Floor, Women's washroom
  - A-wing, 2nd Floor, Men's and Women's washrooms
  - B-wing, 2nd Floor (by the Security Office), Men's and Women's washrooms
  - F-wing, 2nd Floor, Men's and Women's washrooms
  - R-wing, 2nd Floor, Men's washroom
  - F-wing, 3rd Floor, Men's and Women's washrooms
  - H-wing, 3rd Floor, Men's washroom
  - R-wing, 3rd Floor, Women's washroom • Harris Learning Library, 3rd Floor, Gender Neutral washroom