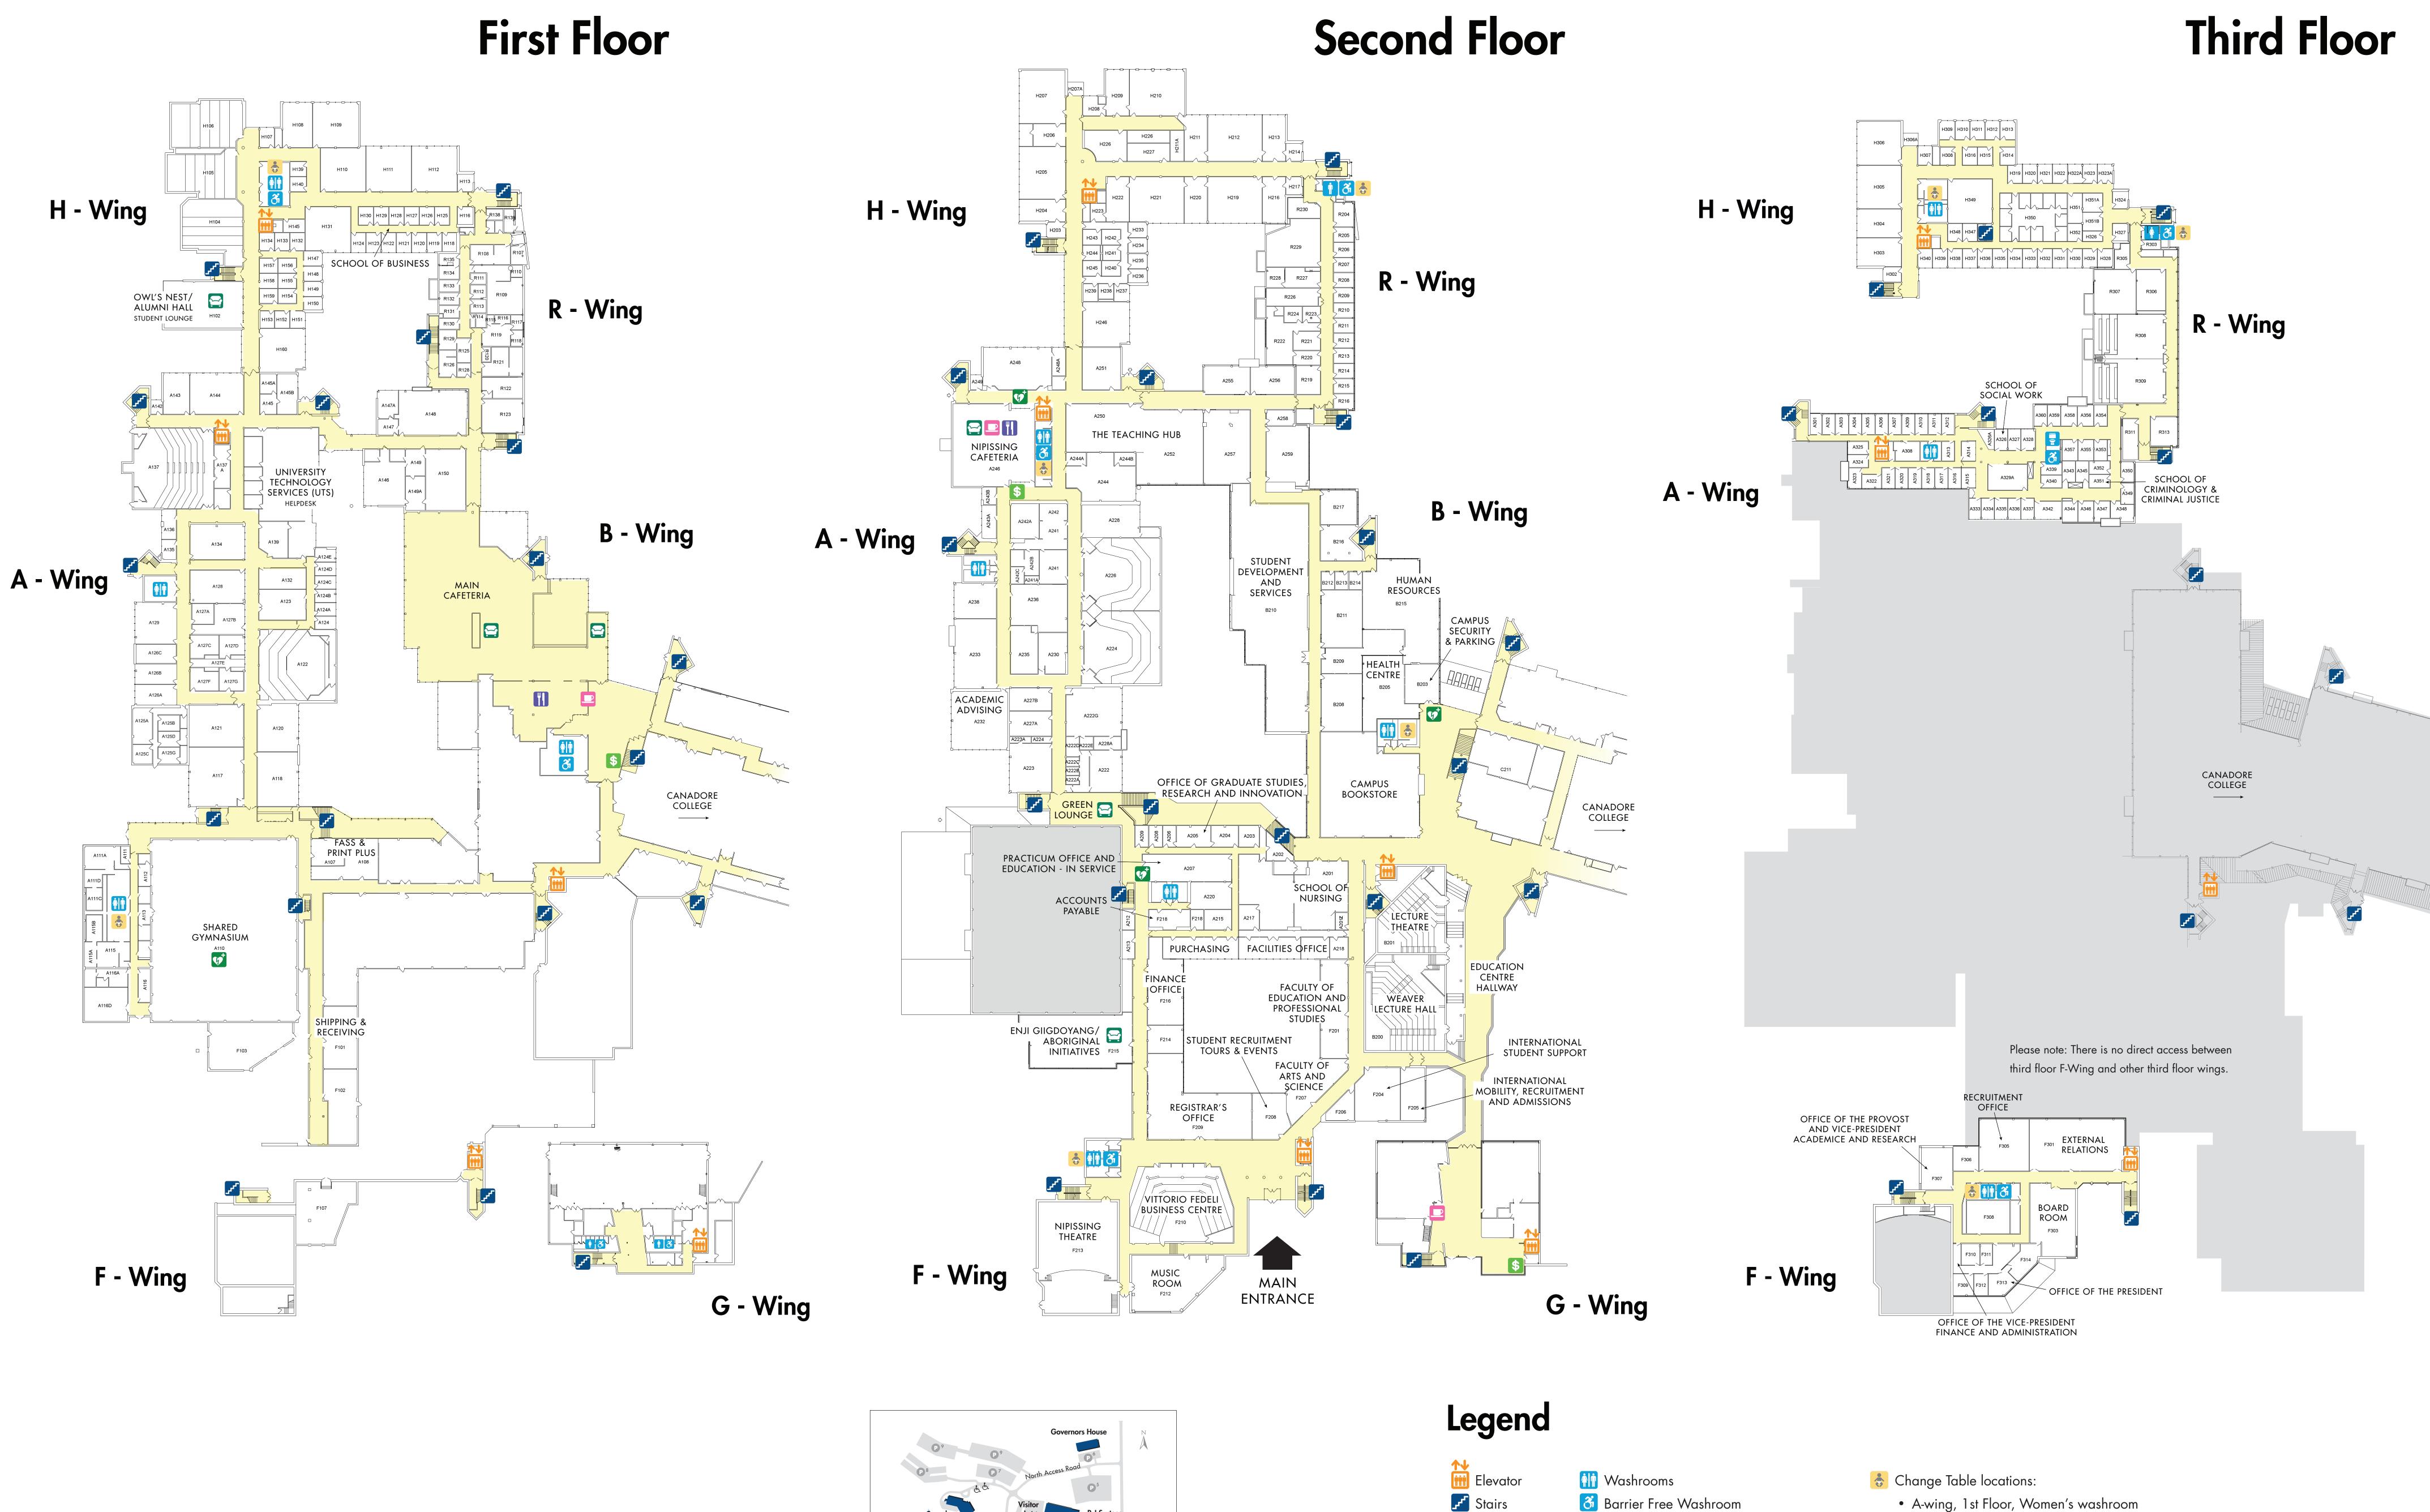

Coffee

Lounge Area

- A-Wing, 3rd Floor
- Harris Learning Library, 3rd Floor

Gender Neutral Washroom locations:

- R.J. Surtees Student Athletics Centre
- Monastery Hall, all public washrooms

M - Wing rooms are at the Monastery, on Monastery Road

- H-wing, 1st Floor, Women's washroom
- A-wing, 2nd Floor, Men's and Women's washrooms
- B-wing, 2nd Floor (by the Security Office), Men's and Women's washrooms
- F-wing, 2nd Floor, Men's and Women's washrooms
- R-wing, 2nd Floor, Men's washroom
- F-wing, 3rd Floor, Men's and Women's washrooms
- H-wing, 3rd Floor, Men's washroom
- R-wing, 3rd Floor, Women's washroom
- Harris Learning Library, 3rd Floor, Gender Neutral washroom