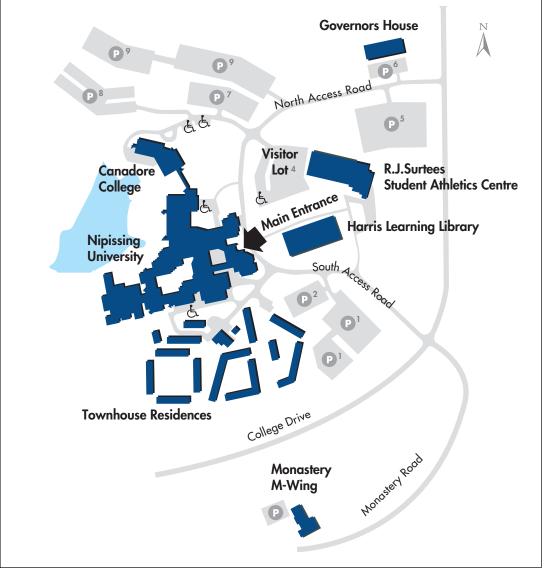

Coffee

Lounge Area

- A-Wing, 3rd Floor
- Harris Learning Library, 3rd Floor

Gender Neutral Washroom locations:

- R.J. Surtees Student Athletics Centre
- Monastery Hall, all public washrooms

M - Wing rooms are at the Monastery, on Monastery Road